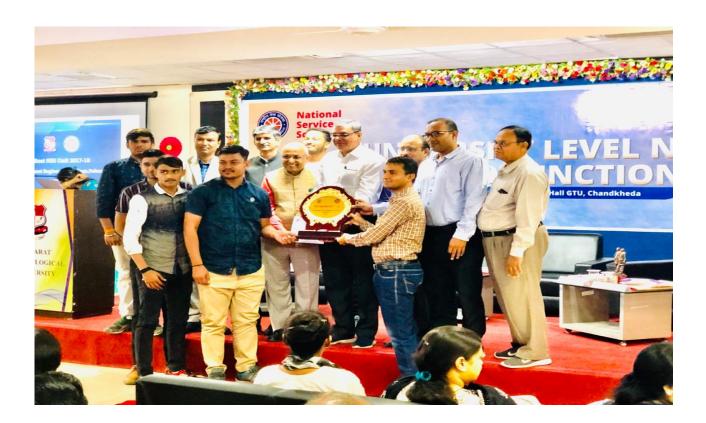

# **Best NSS UNIT Award**

## **BEST NSS UNIT 2017-18 (AWARD AT GTU LEVEL)**

NSS Unit GEC Palanpur, celebrated International Yoga Day, Raxabandhan Celebration, Women empowerment, Tree Plantation, Personality Development Program like Improving memory power, value based Education, Fearless life and Personality development, Train to volunteers for operate fire safety cylinder, also contributing to society by various types of services like Bhadaravi Poonam Seva Camp, Flood Relief Program, DDT Spraying program, Ayurvedic Amrut pey for Swine flu, Rog Bhagavo, Road Safety awareness, Blood Donation Camp etc.

Government Engineering College has NSS Unit. And This Unit is actively contributed their services to the society. In 2017-18 Gujarat Technological University appreciated NSS Unit of this Institute as a honor of Award.

NSS Unit awarded as a Best NSS Unit and got First Rank in 2017-18 over all the Technical Institution.

[BEST NSS UNIT AWARD YEAR 2017-18]

No.GTU/NSS/Award/2019/3090

Date: 30/11/2019