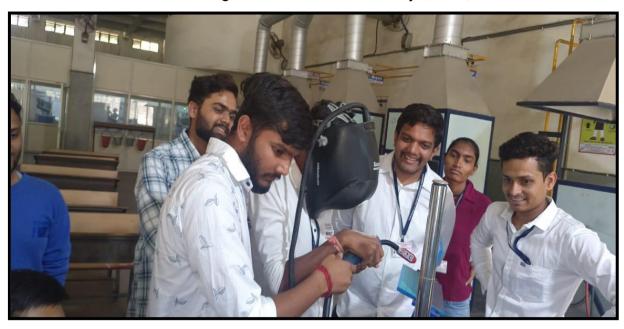

#### The highlights of the Industrial visit at IGTR

- 30 Students and 2 faculty members were visited IGTR.
- Introductory session was conducted by Mr. Lockesh Oza (Admission sell, IGTR)
- Production department, Product Display laboratory, Robotics lab and Welding and simulation lab, CNC turning and milling machines departments were visited by the students with one dedicated person who guided and instructed regarding machines and processes to the students.
- Students were done welding practices on welding machine simulator.

IGTR VISIT at a Glance

Mr. Lockesh Oza (IGTR) Introductory speech/ Guidance

IGTR VISIT at a Glance
Product Display Room (IGTR)

Welding Simulation laboratroy (IGTR)

IGTR VISIT at a Glance
CNC Controller simulation Lab. (IGTR)