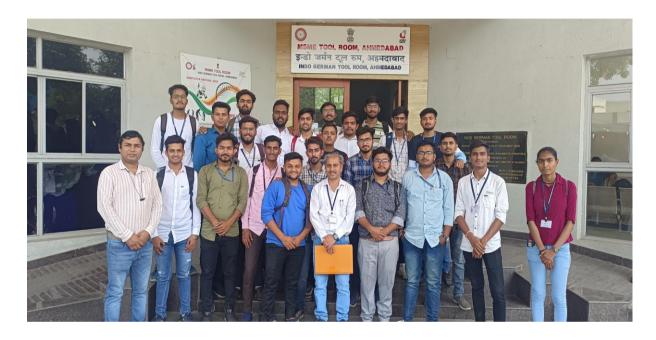

#### The highlights of the Industrial visit at IGTR

- 30 Students and 2 faculty members were visited IGTR.
- Introductory session was conducted by Mr. Lockesh Oza (Admission sell, IGTR)
- Production department, Product Display laboratory, Robotics lab and Welding and simulation lab, CNC turning and milling machines departments were visited by the students with one dedicated person who guided and instructed regarding machines and processes to the students.
- Students were done welding practices on welding machine simulator.

Around 30 students and 2 faculty members from GECPL had visited Indo german tool room. Major thrust area of the training was live demonstration of CNC milling machine, CNC turning machine and Electro discharge machine, Robotics laboratory and Welding machine laboratory with all welding equipments by IGTR.